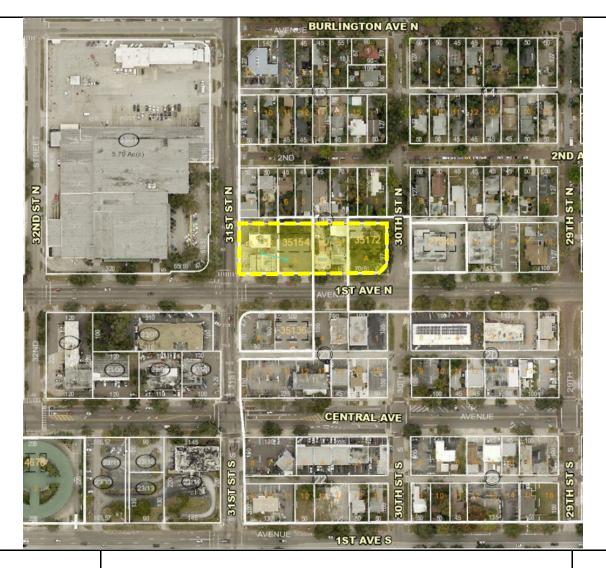

#### **DISCUSSION AND RECOMMENDATION:**

**Request.** The request is to vacate the street corner easement at the northwest corner of 1st Avenue North and 30th Street North, abutting Tract A in the Hall's Central Avenue Subdivision No. 2 (see Attachment A - Location Map and Attachment B - Legal Description and Sketch). The applicant's goal is to vacate the rights-of-way in order to construct a multi-family development which includes 12-units.

# **PROJECT LOCATION MAP**

Case No.: 23-33000005

Address:

3001, 3023 & 3061 1st Avenue North City of St. Petersburg, Florida Planning & Development Services Department