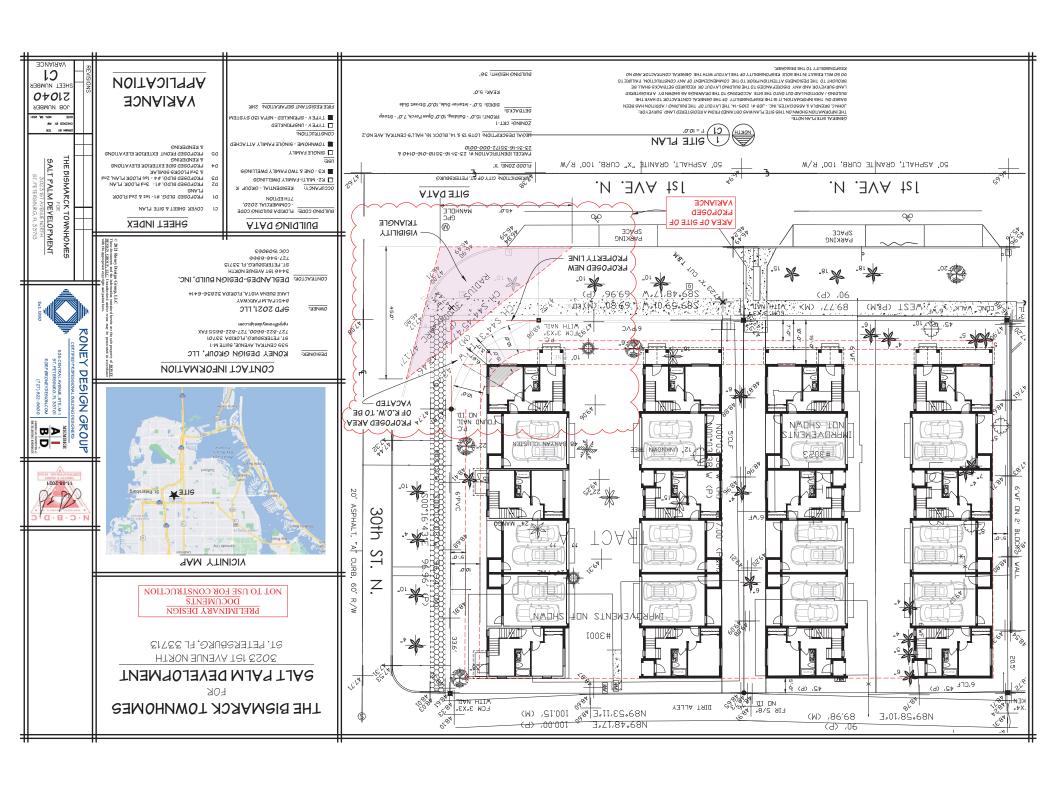

#### **DISCUSSION AND RECOMMENDATION:**

**Request.** The request is to vacate the street corner easement at the northwest corner of 1st Avenue North and 30th Street North, abutting Tract A in the Hall's Central Avenue Subdivision No. 2 (see Attachment A - Location Map and Attachment B - Legal Description and Sketch). The applicant's goal is to vacate the rights-of-way in order to construct a multi-family development which includes 12-units.

# **PROJECT LOCATION MAP**

Case No.: 23-33000005

Address:

3001, 3023 & 3061 1st Avenue North City of St. Petersburg, Florida Planning & Development Services Department